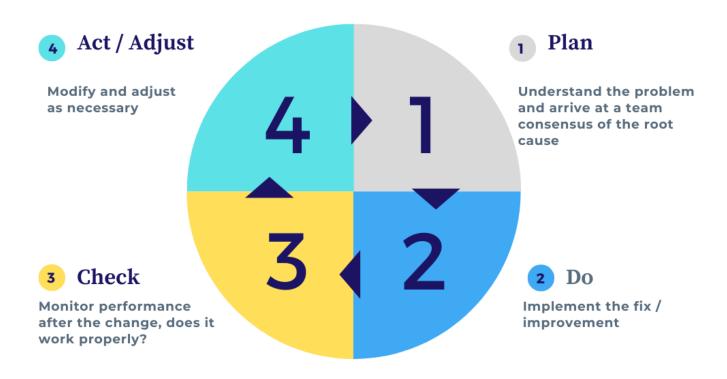

## Process Improvement Consultancy Services

Lighthouse Way support businesses to achieve continuous improvement by supporting their process improvement utilising Lean Six Sigma techniques and the implementation of change including communication of change and controls.

Here are some of the important reasons that require businesses to review their processes.

- Acquisitions
- Mergers
- Demergers
- Restructuring

Organisations going through significant changes prioritise financial and legal requirements understandably however dropping the operational processes can cost the businesses significantly. Having a consultant supporting the process of change will provide the expertise and the focus at the same time from an objective point of view to facilitate the smooth transition.